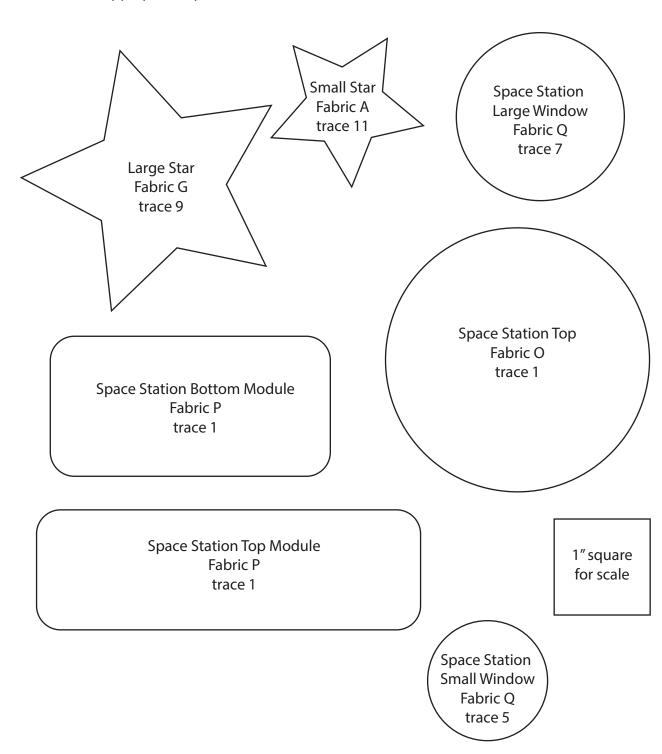

- **2.** Sew (1)  $\mathbf{L}$  2" x 21-1/2" strip to each side of (1)  $\mathbf{M}$  21-1/2" square. Sew (1)  $\mathbf{L}$  2" x 24-1/2" strip to the top and bottom of the  $\mathbf{M}$  21-1/2" square to make (1) **Unit 1** square (**Fig. 2**).
- **3.** Following the manufacturer's instructions, trace the listed number of each template onto the paper side of the fusible web. Roughly cut out each template about 1/8" outside the drawn lines.
- **4.** Press each template onto the wrong side of the fabrics as listed on the templates. Cut out each template on the drawn lines.
- **5.** Refer to the cover image and **Figure 3** to arrange and press the **Space Station** and **Stars** onto the **Unit 1** square to make (1) **Block Two** square.

### **Quilt Diagram**

100% Fusible Applique Templates

Space Station Fusible Applique Templates ENLARGE 200%