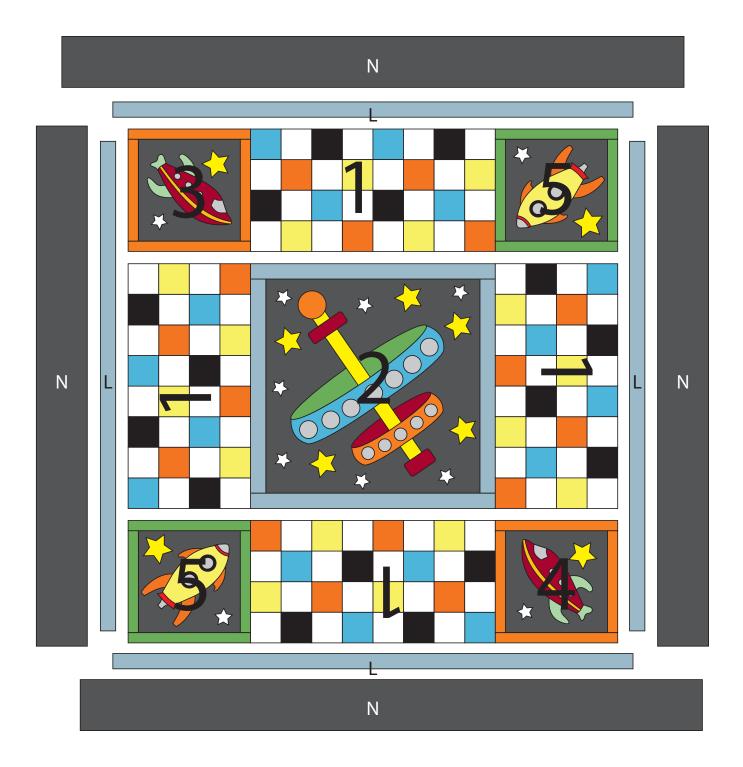

#### **Quilt Top Assembly**

(Refer to the Quilt Diagram while assembling the quilt top.)

- **13.** Sew together (1) **Block Three** square, (1) **Block One** strip and (1) **Block Five** square to make the **Row One**.
- **14.** Sew (1) **Block One** strip to each side of (1) **Block Two** square, paying attention to the block direction, to make **Row Two**.
- **15.** Sew together (1) **Block Five** square, (1) **Block One** strip and (1) **Block Four** square to make **Row Three**.
- **16.** Sew the rows together, in numerical order, to make the **Center Block**.
- **17.** Sew (1) **L** 2" x 48-1/2" strip to each side of the **Center Block**. Sew (1) **L** 2" x 51-1/2" strip to the top and bottom of the **Center Block**.
- **18.** Sew (1) **N** 5-1/2"  $\times$  51-1/2" strip to each side of the **Center Block**. Sew (1) **N** 5-1/2"  $\times$  61-1/2" strip to the top and bottom of the **Center Block** to make the quilt top.

### **Quilt Diagram**

100% Fusible Applique Templates

Space Station Fusible Applique Templates ENLARGE 200%