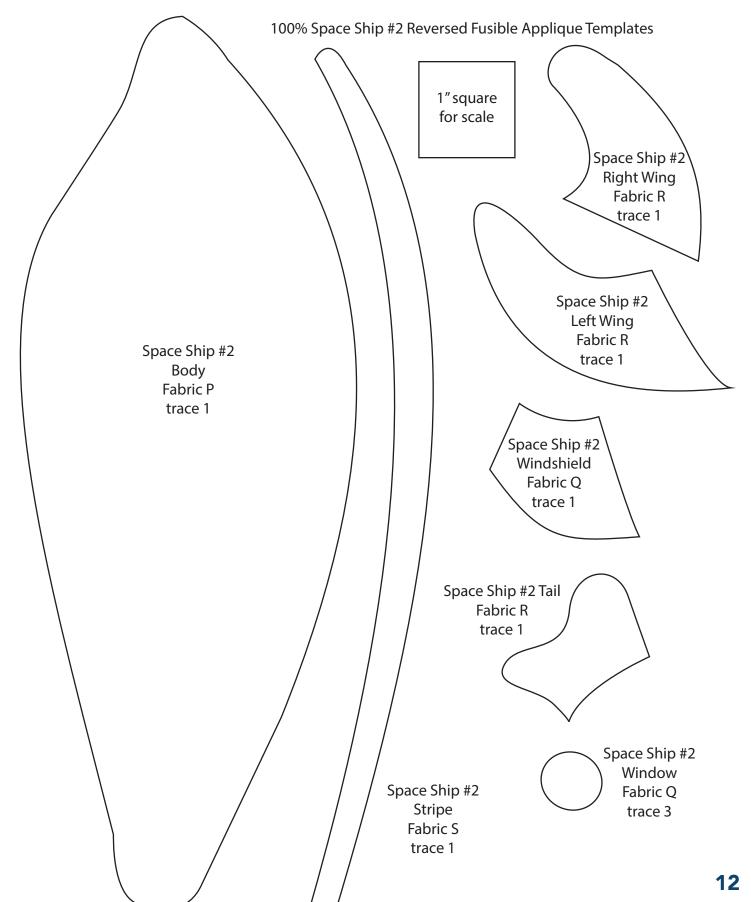

| KEY | FABRIC | SKU                  | YD    | CUTTING INSTRUCTIONS                                                                                                                                                                                                                                                                                                                                                                                                                                                                                            |
|-----|--------|----------------------|-------|-----------------------------------------------------------------------------------------------------------------------------------------------------------------------------------------------------------------------------------------------------------------------------------------------------------------------------------------------------------------------------------------------------------------------------------------------------------------------------------------------------------------|
| L   |        | 50781-1 black        | 2/3   | <ul> <li>Cut (3) 2" x WOF strips. Sew the strips together end to end with diagonal seams and cut (2) 2" x 51-1/2" strips.</li> <li>Cut (3) 2" x WOF strips. Sew the strips together end to end with diagonal seams and cut (2) 2" x 48-1/2" strips.</li> <li>Cut (2) 2" x 24-1/2" WOF strips.</li> <li>Cut (2) 2" x 21-1/2" WOF strips.</li> </ul>                                                                                                                                                              |
| M   |        | 50778-1 black        | 1     | <ul> <li>Cut (1) 21-1/2" square.</li> <li>Cut (1) 10-1/2" x WOF strip. Sub-cut the strip into (4) 10-1/2" squares.</li> </ul>                                                                                                                                                                                                                                                                                                                                                                                   |
| N   |        | 50776-1 black        | 1-1/4 | <ul> <li>Cut (4) 5-1/2" x WOF strips. Sew the strips together end to end with diagonal seams and cut (2) 5-1/2" x 61-1/2" strips.</li> <li>Cut (3) 5 ½" x WOF strips. Sew the strips together end to end with diagonal seams and cut (2) 5-1/2" x 51-1/2" strips.</li> </ul>                                                                                                                                                                                                                                    |
| 0   |        | 37098-17<br>papaya   | 3/8   | <ul> <li>Cut (2) 1-1/2" x WOF strips. Sub-cut the strips into (4) 1-1/2" x 12-1/2" strips.</li> <li>Cut (1) 1-1/2" x WOF strip. Sub-cut the strip into (4) 1-1/2" x 10-1/2" strips.</li> <li>See instruction to cut (2) Rocket Large Right Fins.</li> <li>See instruction to cut (1) Space Station Top.</li> <li>See instruction to cut (1) Space Station Small Outer Ring.</li> <li>See instruction to cut (2) Rocket Small Right Fins.</li> <li>See instruction to cut (2) Rocket Small Left Fins.</li> </ul> |
| P   |        | 37098-22<br>cardinal | 1/3   | <ul> <li>See instructions to cut (2) Rocket Base.</li> <li>See instructions to cut (1) Space Station Top Module.</li> <li>See instructions to cut (1) Space Station Botom Module.</li> <li>See instructions to cut (1) Space Station Small Inner Ring.</li> <li>See instructions to cut (2) Rocket Nose Cone Trim.</li> <li>See instructions to cut (1) Space Ship #1 Body.</li> <li>See instructions to cut (1) Space Ship #2 Body.</li> </ul>                                                                 |

| KEY | FABRIC | SKU                        | YD  | CUTTING INSTRUCTIONS                                                                                                                                                                                                                                                                                                                                                                                                                                                                                                                                                     |
|-----|--------|----------------------------|-----|--------------------------------------------------------------------------------------------------------------------------------------------------------------------------------------------------------------------------------------------------------------------------------------------------------------------------------------------------------------------------------------------------------------------------------------------------------------------------------------------------------------------------------------------------------------------------|
| Q   |        | 37098-2 ash                | 1/4 | <ul> <li>See instructions to cut (3) Space Ship #1 Windows.</li> <li>See instructions to cut (3) Space Ship #2 Windows.</li> <li>See instructions to cut (4) Rocket Windows.</li> <li>See instructions to cut (2) Rocket Thrusters.</li> <li>See instructions to cut (2) Rocket Nose Cones.</li> <li>See instructions to cut (7) Space Station Large Windows.</li> <li>See instructions to cut (5) Space Station Small Windows.</li> <li>See instructions to cut (1) Space Ship #1 Windshield.</li> <li>See instructions to cut (1) Space Ship #2 Windshield.</li> </ul> |
| R   |        | 37098-34 spruce            | 1/4 | <ul> <li>See instructions to cut (1) Space Ship #2 Right Wing.</li> <li>See instructions to cut (1) Space Ship #2 Left Wing.</li> <li>See instructions to cut (1) Space Station Large Outer Ring.</li> <li>See instructions to cut (1) Space Ship #1 Right Wing.</li> <li>See instructions to cut (1) Space Ship #1 Left Wing.</li> <li>See instructions to cut (1) Space Ship #1 Tail.</li> <li>See instructions to cut (1) Space Ship #2 Tail.</li> </ul>                                                                                                              |
| S   |        | 37098-13 saffron           | 1/4 | <ul> <li>See instructions to cut (1) Space Station Shaft.</li> <li>See instructions to cut (2) Rocket Bodies.</li> <li>See instructions to cut (1) Space Ship #1 Stripe.</li> <li>See instructions to cut (1) Space Ship #2 Stripe.</li> </ul>                                                                                                                                                                                                                                                                                                                           |
| Т   |        | 37098-44<br>tropical green | 1/3 | <ul> <li>Cut (2) 1-1/2" x WOF strips. Sub-cut the strips into (4) 1-1/2" x 12-1/2" strips.</li> <li>Cut (1) 1-1/2" x WOF strip. Sub-cut the strips into (4) 1-1/2" x 10-1/2" strips.</li> <li>See instructions to cut (1) Space Station Inner Ring.</li> </ul>                                                                                                                                                                                                                                                                                                           |
|     |        | 50777-3 white<br>Backing   | 4   | • Cut (2) 69" x WOF strips. Sew the strips together and trim to 69" x 69" for the pieced back.                                                                                                                                                                                                                                                                                                                                                                                                                                                                           |
|     |        |                            |     | Batting 69" x 69"                                                                                                                                                                                                                                                                                                                                                                                                                                                                                                                                                        |

### **Quilt Diagram**

100% Fusible Applique Templates

Space Station Fusible Applique Templates ENLARGE 200%