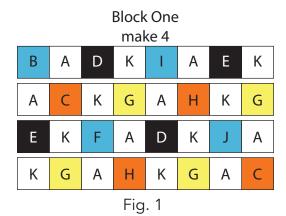

#### **Block Assembly**

**1.** Refer to **Figure 1** to sew together (8) assorted 3-1/2" squares for Row 1 as shown. Repeat to make Row 2, Row 3 and Row 4. Sew the rows together, in numerical order, to make (1) **Block One** strip. Repeat to make (4) **Block One** strips total.