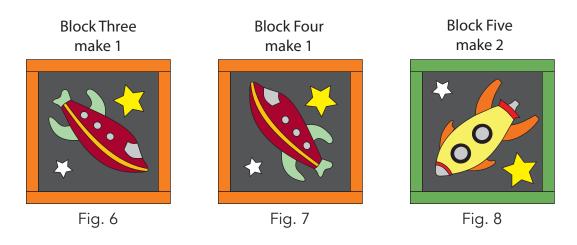

- **9.** Refer to the cover image and **Figure 6** to arrange and press the right facing red rocket and stars onto (1) **Unit 2** square to make (1) **Block Three** square.
- **10.** Refer to the cover image and **Figure 7** to arrange and press the left facing red rocket and stars onto (1) **Unit 2** square to make one Block Four square.
- **11.** Refer to the cover image and **Figure 8** to arrange and press the yellow rocket and stars onto (1) **Unit 3** square to make (1) **Block Five** square. Repeat to make (2) **Block Five** squares total.
- **12.** Finish the raw edges on **Block Three**, **Block Four** and **Block Five** with a decorative stitch such as a blanket or satin stitch.