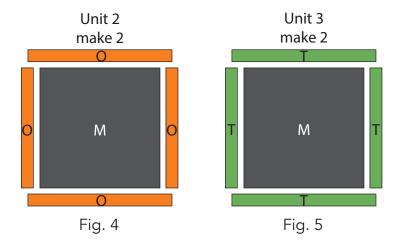

**6.** Finish the raw edges with a decorative stitch such as a blanket or satin stitch.

- **7.** Sew (1) **O** 1-1/2"  $\times$  10-1/2" strip to each side of (1) **M**10-1/2" square. Sew (1) **O** 1-1/2"  $\times$  12-1/2" strip to the top and bottom of the **M** square to make (1) **Unit 2** square (**Fig. 4**). Repeat to make (2) **Unit 2** squares total.
- **8.** Sew (1) **T** 1-1/2" x 10-1/2" strip to each side of (1) **M** 10-1/2" square. Sew (1) **T** 1-1/2" x 12-1/2" strip to the top and bottom of the **M** square to make (1) **Unit 3** square (**Fig. 5**). Repeat to make (2) **Unit 3** squares total.