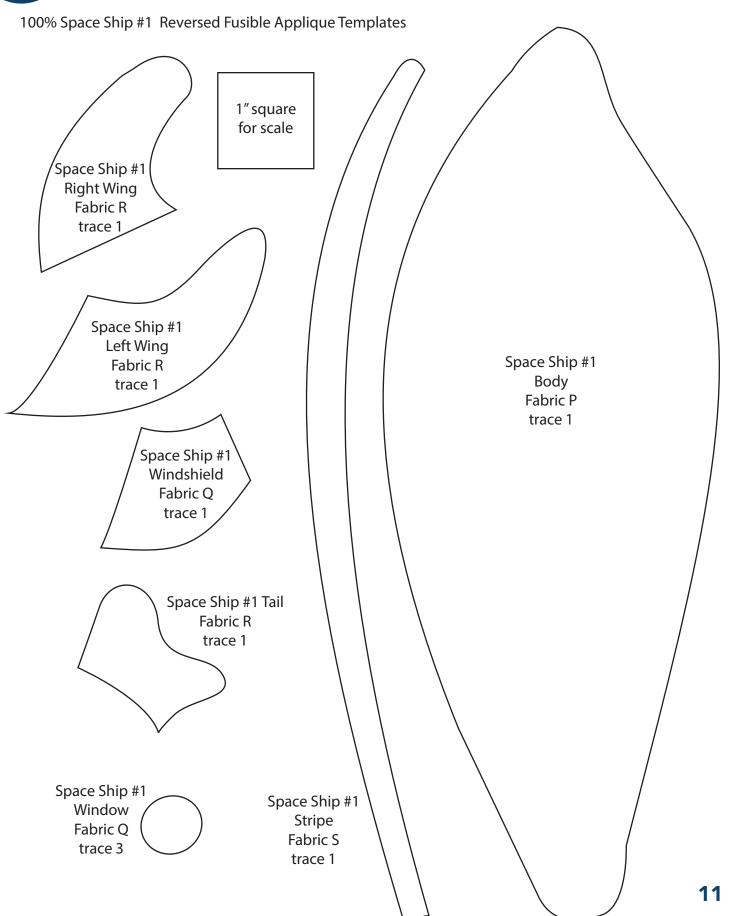

| KEY | FABRIC | SKU                  | YD    | CUTTING INSTRUCTIONS                                                                                                                                                                                                                                                                                                                                                                                                                                                                                            |
|-----|--------|----------------------|-------|-----------------------------------------------------------------------------------------------------------------------------------------------------------------------------------------------------------------------------------------------------------------------------------------------------------------------------------------------------------------------------------------------------------------------------------------------------------------------------------------------------------------|
| L   |        | 50781-1 black        | 2/3   | <ul> <li>Cut (3) 2" x WOF strips. Sew the strips together end to end with diagonal seams and cut (2) 2" x 51-1/2" strips.</li> <li>Cut (3) 2" x WOF strips. Sew the strips together end to end with diagonal seams and cut (2) 2" x 48-1/2" strips.</li> <li>Cut (2) 2" x 24-1/2" WOF strips.</li> <li>Cut (2) 2" x 21-1/2" WOF strips.</li> </ul>                                                                                                                                                              |
| M   |        | 50778-1 black        | 1     | <ul> <li>Cut (1) 21-1/2" square.</li> <li>Cut (1) 10-1/2" x WOF strip. Sub-cut the strip into (4) 10-1/2" squares.</li> </ul>                                                                                                                                                                                                                                                                                                                                                                                   |
| N   |        | 50776-1 black        | 1-1/4 | <ul> <li>Cut (4) 5-1/2" x WOF strips. Sew the strips together end to end with diagonal seams and cut (2) 5-1/2" x 61-1/2" strips.</li> <li>Cut (3) 5 ½" x WOF strips. Sew the strips together end to end with diagonal seams and cut (2) 5-1/2" x 51-1/2" strips.</li> </ul>                                                                                                                                                                                                                                    |
| 0   |        | 37098-17<br>papaya   | 3/8   | <ul> <li>Cut (2) 1-1/2" x WOF strips. Sub-cut the strips into (4) 1-1/2" x 12-1/2" strips.</li> <li>Cut (1) 1-1/2" x WOF strip. Sub-cut the strip into (4) 1-1/2" x 10-1/2" strips.</li> <li>See instruction to cut (2) Rocket Large Right Fins.</li> <li>See instruction to cut (1) Space Station Top.</li> <li>See instruction to cut (1) Space Station Small Outer Ring.</li> <li>See instruction to cut (2) Rocket Small Right Fins.</li> <li>See instruction to cut (2) Rocket Small Left Fins.</li> </ul> |
| P   |        | 37098-22<br>cardinal | 1/3   | <ul> <li>See instructions to cut (2) Rocket Base.</li> <li>See instructions to cut (1) Space Station Top Module.</li> <li>See instructions to cut (1) Space Station Botom Module.</li> <li>See instructions to cut (1) Space Station Small Inner Ring.</li> <li>See instructions to cut (2) Rocket Nose Cone Trim.</li> <li>See instructions to cut (1) Space Ship #1 Body.</li> <li>See instructions to cut (1) Space Ship #2 Body.</li> </ul>                                                                 |

| KEY | FABRIC | SKU                        | YD  | CUTTING INSTRUCTIONS                                                                                                                                                                                                                                                                                                                                                                                                                                                                                                                                                     |
|-----|--------|----------------------------|-----|--------------------------------------------------------------------------------------------------------------------------------------------------------------------------------------------------------------------------------------------------------------------------------------------------------------------------------------------------------------------------------------------------------------------------------------------------------------------------------------------------------------------------------------------------------------------------|
| Q   |        | 37098-2 ash                | 1/4 | <ul> <li>See instructions to cut (3) Space Ship #1 Windows.</li> <li>See instructions to cut (3) Space Ship #2 Windows.</li> <li>See instructions to cut (4) Rocket Windows.</li> <li>See instructions to cut (2) Rocket Thrusters.</li> <li>See instructions to cut (2) Rocket Nose Cones.</li> <li>See instructions to cut (7) Space Station Large Windows.</li> <li>See instructions to cut (5) Space Station Small Windows.</li> <li>See instructions to cut (1) Space Ship #1 Windshield.</li> <li>See instructions to cut (1) Space Ship #2 Windshield.</li> </ul> |
| R   |        | 37098-34 spruce            | 1/4 | <ul> <li>See instructions to cut (1) Space Ship #2 Right Wing.</li> <li>See instructions to cut (1) Space Ship #2 Left Wing.</li> <li>See instructions to cut (1) Space Station Large Outer Ring.</li> <li>See instructions to cut (1) Space Ship #1 Right Wing.</li> <li>See instructions to cut (1) Space Ship #1 Left Wing.</li> <li>See instructions to cut (1) Space Ship #1 Tail.</li> <li>See instructions to cut (1) Space Ship #2 Tail.</li> </ul>                                                                                                              |
| S   |        | 37098-13 saffron           | 1/4 | <ul> <li>See instructions to cut (1) Space Station Shaft.</li> <li>See instructions to cut (2) Rocket Bodies.</li> <li>See instructions to cut (1) Space Ship #1 Stripe.</li> <li>See instructions to cut (1) Space Ship #2 Stripe.</li> </ul>                                                                                                                                                                                                                                                                                                                           |
| Т   |        | 37098-44<br>tropical green | 1/3 | <ul> <li>Cut (2) 1-1/2" x WOF strips. Sub-cut the strips into (4) 1-1/2" x 12-1/2" strips.</li> <li>Cut (1) 1-1/2" x WOF strip. Sub-cut the strips into (4) 1-1/2" x 10-1/2" strips.</li> <li>See instructions to cut (1) Space Station Inner Ring.</li> </ul>                                                                                                                                                                                                                                                                                                           |
|     |        | 50777-3 white<br>Backing   | 4   | • Cut (2) 69" x WOF strips. Sew the strips together and trim to 69" x 69" for the pieced back.                                                                                                                                                                                                                                                                                                                                                                                                                                                                           |
|     |        |                            |     | Batting 69" x 69"                                                                                                                                                                                                                                                                                                                                                                                                                                                                                                                                                        |

### **Quilt Diagram**

100% Fusible Applique Templates

Space Station Fusible Applique Templates ENLARGE 200%