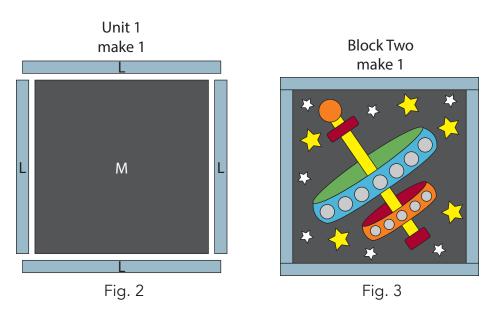

- **2.** Sew (1)  $\mathbf{L}$  2" x 21-1/2" strip to each side of (1)  $\mathbf{M}$  21-1/2" square. Sew (1)  $\mathbf{L}$  2" x 24-1/2" strip to the top and bottom of the  $\mathbf{M}$  21-1/2" square to make (1) **Unit 1** square (**Fig. 2**).
- **3.** Following the manufacturer's instructions, trace the listed number of each template onto the paper side of the fusible web. Roughly cut out each template about 1/8" outside the drawn lines.
- **4.** Press each template onto the wrong side of the fabrics as listed on the templates. Cut out each template on the drawn lines.
- **5.** Refer to the cover image and **Figure 3** to arrange and press the **Space Station** and **Stars** onto the **Unit 1** square to make (1) **Block Two** square.