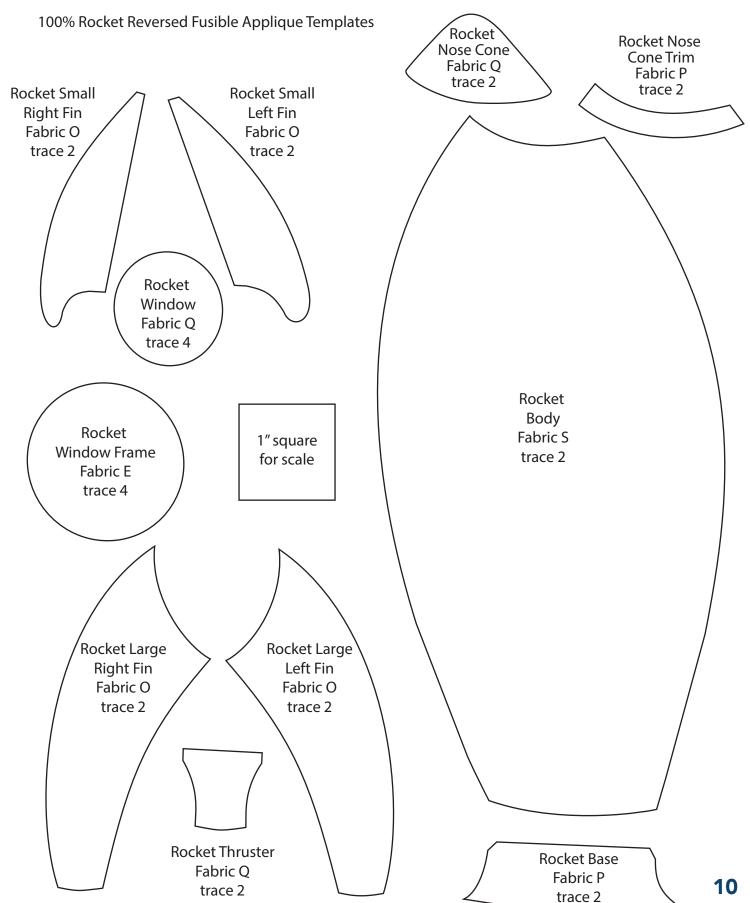

| KEY | FABRIC | SKU                  | YD    | CUTTING INSTRUCTIONS                                                                                                                                                                                                                                                                                                                                                                                                                                                                                            |
|-----|--------|----------------------|-------|-----------------------------------------------------------------------------------------------------------------------------------------------------------------------------------------------------------------------------------------------------------------------------------------------------------------------------------------------------------------------------------------------------------------------------------------------------------------------------------------------------------------|
| L   |        | 50781-1 black        | 2/3   | <ul> <li>Cut (3) 2" x WOF strips. Sew the strips together end to end with diagonal seams and cut (2) 2" x 51-1/2" strips.</li> <li>Cut (3) 2" x WOF strips. Sew the strips together end to end with diagonal seams and cut (2) 2" x 48-1/2" strips.</li> <li>Cut (2) 2" x 24-1/2" WOF strips.</li> <li>Cut (2) 2" x 21-1/2" WOF strips.</li> </ul>                                                                                                                                                              |
| M   |        | 50778-1 black        | 1     | <ul> <li>Cut (1) 21-1/2" square.</li> <li>Cut (1) 10-1/2" x WOF strip. Sub-cut the strip into (4) 10-1/2" squares.</li> </ul>                                                                                                                                                                                                                                                                                                                                                                                   |
| N   |        | 50776-1 black        | 1-1/4 | <ul> <li>Cut (4) 5-1/2" x WOF strips. Sew the strips together end to end with diagonal seams and cut (2) 5-1/2" x 61-1/2" strips.</li> <li>Cut (3) 5 ½" x WOF strips. Sew the strips together end to end with diagonal seams and cut (2) 5-1/2" x 51-1/2" strips.</li> </ul>                                                                                                                                                                                                                                    |
| 0   |        | 37098-17<br>papaya   | 3/8   | <ul> <li>Cut (2) 1-1/2" x WOF strips. Sub-cut the strips into (4) 1-1/2" x 12-1/2" strips.</li> <li>Cut (1) 1-1/2" x WOF strip. Sub-cut the strip into (4) 1-1/2" x 10-1/2" strips.</li> <li>See instruction to cut (2) Rocket Large Right Fins.</li> <li>See instruction to cut (1) Space Station Top.</li> <li>See instruction to cut (1) Space Station Small Outer Ring.</li> <li>See instruction to cut (2) Rocket Small Right Fins.</li> <li>See instruction to cut (2) Rocket Small Left Fins.</li> </ul> |
| P   |        | 37098-22<br>cardinal | 1/3   | <ul> <li>See instructions to cut (2) Rocket Base.</li> <li>See instructions to cut (1) Space Station Top Module.</li> <li>See instructions to cut (1) Space Station Botom Module.</li> <li>See instructions to cut (1) Space Station Small Inner Ring.</li> <li>See instructions to cut (2) Rocket Nose Cone Trim.</li> <li>See instructions to cut (1) Space Ship #1 Body.</li> <li>See instructions to cut (1) Space Ship #2 Body.</li> </ul>                                                                 |

| KEY | FABRIC | SKU                        | YD  | CUTTING INSTRUCTIONS                                                                                                                                                                                                                                                                                                                                                                                                                                                                                                                                                     |
|-----|--------|----------------------------|-----|--------------------------------------------------------------------------------------------------------------------------------------------------------------------------------------------------------------------------------------------------------------------------------------------------------------------------------------------------------------------------------------------------------------------------------------------------------------------------------------------------------------------------------------------------------------------------|
| Q   |        | 37098-2 ash                | 1/4 | <ul> <li>See instructions to cut (3) Space Ship #1 Windows.</li> <li>See instructions to cut (3) Space Ship #2 Windows.</li> <li>See instructions to cut (4) Rocket Windows.</li> <li>See instructions to cut (2) Rocket Thrusters.</li> <li>See instructions to cut (2) Rocket Nose Cones.</li> <li>See instructions to cut (7) Space Station Large Windows.</li> <li>See instructions to cut (5) Space Station Small Windows.</li> <li>See instructions to cut (1) Space Ship #1 Windshield.</li> <li>See instructions to cut (1) Space Ship #2 Windshield.</li> </ul> |
| R   |        | 37098-34 spruce            | 1/4 | <ul> <li>See instructions to cut (1) Space Ship #2 Right Wing.</li> <li>See instructions to cut (1) Space Ship #2 Left Wing.</li> <li>See instructions to cut (1) Space Station Large Outer Ring.</li> <li>See instructions to cut (1) Space Ship #1 Right Wing.</li> <li>See instructions to cut (1) Space Ship #1 Left Wing.</li> <li>See instructions to cut (1) Space Ship #1 Tail.</li> <li>See instructions to cut (1) Space Ship #2 Tail.</li> </ul>                                                                                                              |
| S   |        | 37098-13 saffron           | 1/4 | <ul> <li>See instructions to cut (1) Space Station Shaft.</li> <li>See instructions to cut (2) Rocket Bodies.</li> <li>See instructions to cut (1) Space Ship #1 Stripe.</li> <li>See instructions to cut (1) Space Ship #2 Stripe.</li> </ul>                                                                                                                                                                                                                                                                                                                           |
| Т   |        | 37098-44<br>tropical green | 1/3 | <ul> <li>Cut (2) 1-1/2" x WOF strips. Sub-cut the strips into (4) 1-1/2" x 12-1/2" strips.</li> <li>Cut (1) 1-1/2" x WOF strip. Sub-cut the strips into (4) 1-1/2" x 10-1/2" strips.</li> <li>See instructions to cut (1) Space Station Inner Ring.</li> </ul>                                                                                                                                                                                                                                                                                                           |
|     |        | 50777-3 white<br>Backing   | 4   | • Cut (2) 69" x WOF strips. Sew the strips together and trim to 69" x 69" for the pieced back.                                                                                                                                                                                                                                                                                                                                                                                                                                                                           |
|     |        |                            |     | Batting 69" x 69"                                                                                                                                                                                                                                                                                                                                                                                                                                                                                                                                                        |

- **2.** Sew (1)  $\mathbf{L}$  2" x 21-1/2" strip to each side of (1)  $\mathbf{M}$  21-1/2" square. Sew (1)  $\mathbf{L}$  2" x 24-1/2" strip to the top and bottom of the  $\mathbf{M}$  21-1/2" square to make (1) **Unit 1** square (**Fig. 2**).
- **3.** Following the manufacturer's instructions, trace the listed number of each template onto the paper side of the fusible web. Roughly cut out each template about 1/8" outside the drawn lines.
- **4.** Press each template onto the wrong side of the fabrics as listed on the templates. Cut out each template on the drawn lines.
- **5.** Refer to the cover image and **Figure 3** to arrange and press the **Space Station** and **Stars** onto the **Unit 1** square to make (1) **Block Two** square.

**6.** Finish the raw edges with a decorative stitch such as a blanket or satin stitch.

- **7.** Sew (1) **O** 1-1/2"  $\times$  10-1/2" strip to each side of (1) **M**10-1/2" square. Sew (1) **O** 1-1/2"  $\times$  12-1/2" strip to the top and bottom of the **M** square to make (1) **Unit 2** square (**Fig. 4**). Repeat to make (2) **Unit 2** squares total.
- **8.** Sew (1) **T** 1-1/2" x 10-1/2" strip to each side of (1) **M** 10-1/2" square. Sew (1) **T** 1-1/2" x 12-1/2" strip to the top and bottom of the **M** square to make (1) **Unit 3** square (**Fig. 5**). Repeat to make (2) **Unit 3** squares total.

- **9.** Refer to the cover image and **Figure 6** to arrange and press the right facing red rocket and stars onto (1) **Unit 2** square to make (1) **Block Three** square.
- **10.** Refer to the cover image and **Figure 7** to arrange and press the left facing red rocket and stars onto (1) **Unit 2** square to make one Block Four square.
- **11.** Refer to the cover image and **Figure 8** to arrange and press the yellow rocket and stars onto (1) **Unit 3** square to make (1) **Block Five** square. Repeat to make (2) **Block Five** squares total.
- **12.** Finish the raw edges on **Block Three**, **Block Four** and **Block Five** with a decorative stitch such as a blanket or satin stitch.

### **Quilt Diagram**

100% Fusible Applique Templates

Space Station Fusible Applique Templates ENLARGE 200%