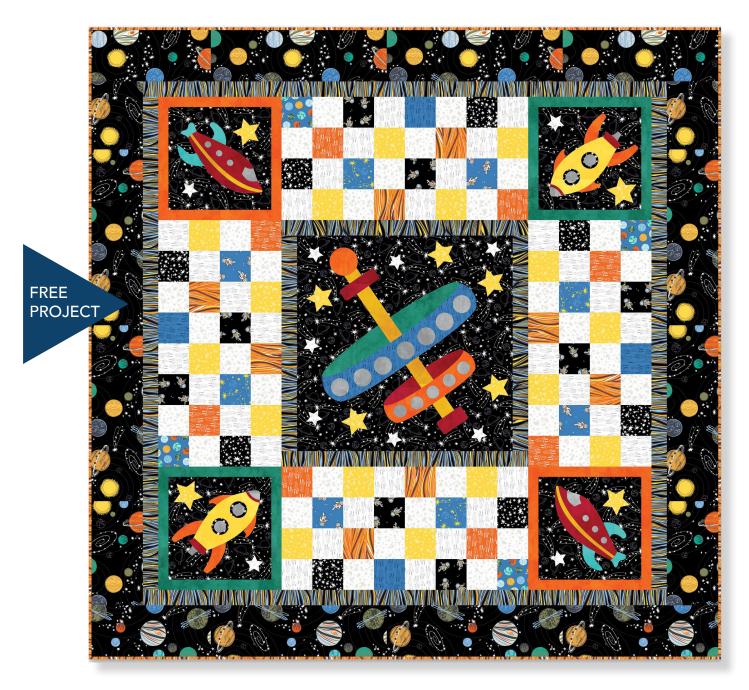

# Space Odyssey

Designed by Heidi Pridemore Featuring *Out of this World* by Whistler Studios SIZE: 61" x 61"

THIS IS A DIGITAL REPRESENTATION OF THE QUILT TOP, FABRIC MAY VARY.

PLEASE NOTE: BEFORE MAKING YOUR PROJECT, CHECK FOR ANY PATTERN UPDATES AT WINDHAMFABRICS.COM'S FREE PROJECTS SECTION.

#### **Quilt Top Assembly**

(Refer to the Quilt Diagram while assembling the quilt top.)

- **13.** Sew together (1) **Block Three** square, (1) **Block One** strip and (1) **Block Five** square to make the **Row One**.
- **14.** Sew (1) **Block One** strip to each side of (1) **Block Two** square, paying attention to the block direction, to make **Row Two**.
- **15.** Sew together (1) **Block Five** square, (1) **Block One** strip and (1) **Block Four** square to make **Row Three**.
- **16.** Sew the rows together, in numerical order, to make the **Center Block**.
- **17.** Sew (1) **L** 2" x 48-1/2" strip to each side of the **Center Block**. Sew (1) **L** 2" x 51-1/2" strip to the top and bottom of the **Center Block**.
- **18.** Sew (1) **N** 5-1/2"  $\times$  51-1/2" strip to each side of the **Center Block**. Sew (1) **N** 5-1/2"  $\times$  61-1/2" strip to the top and bottom of the **Center Block** to make the quilt top.

### **Quilt Diagram**

100% Fusible Applique Templates

Space Station Fusible Applique Templates ENLARGE 200%